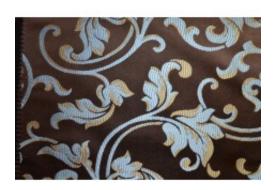

## Jacquard Floral, Fabric, Color Chocolate Fabric, sold By the Yards

Brand: Continental Fabric Product Code: CHOCBLUE400MONTE Availability: In Stock Weight: 1.00lb

**Price: \$10.00** 

## Description

Jacquard Floral Design. REVERSIBLE Fabric

Fabric width: 56".

Fabric contents: 100% Polyester,

Fabric Weight: Medium.

Product Description Beautiful damask floral design Lovely drape, hand, body, and versatile Damask is a classic, timeless design; always has been considered high-end designer pattern Suitable for draperies, valances, swags, cornices, pillows, cushions, bedding, shades, home décor, crafts, etc