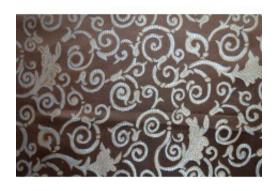

## Jacquard Fabric Color Chocolate, Fabric sold By the Yards 58 " wide.

**Brand:** Continental Fabric

**Product Code: CHOCBLUE300MONTE** 

Availability: In Stock

Weight: 1.00lb

**Price: \$10.00** 

## **Description**

Jacquard Floral Design. REVERSIBLE Fabric

Fabric width: 56"

Fabric contents: 100% Polyester

Fabric Weight: Medium.

Product Description

Beautiful damask floral design Lovely drape, hand, body, and versatile Damask is a classic, timeless design; always has been considered high-end designer pattern Suitable for draperies, valances, swags, cornices, pillows, cushions, bedding, shades, home décor, crafts, etc