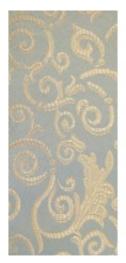

## Jacquard Fabric Color Sky, Fabric sold By the Yards, 58 " wide.

**Brand:** Continental Fabric

**Product Code: SKY300MONTE** 

Availability: In Stock

Weight: 1.00lb

**Price: \$10.00** 

## **Description**

Jacquard Floral Design. REVERSIBLE Fabric

Fabric width: 56"

Fabric contents: 100% Polyester

Fabric Weight: Medium.

Product Description

Beautiful damask floral design Lovely drape, hand, body, and versatile Damask is a classic, timeless design; always has been considered high-end designer pattern Suitable for draperies, valances, swags, cornices, pillows, cushions, bedding, shades, home décor, crafts, e