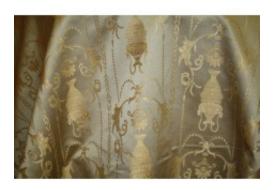

## Jacquard Roma collection, Color Sage, Fabric sold By the Yards, 58 "

Brand: Continental Fabric Product Code: SAGE200MONTE Availability: In Stock Weight: 1.00lb

Price: \$10.00

## Description

Jacquard Damask Floral Design. REVERSIBLE Fabric

Fabric width: 56".

Fabric contents: 100% Polyester,

Fabric Weight: Medium.

Product Description Beautiful damask floral design Lovely drape, hand, body, and versatile Damask is a classic, timeless design; always has been considered high-end designer pattern Suitable for draperies, valances, swags, cornices, pillows, cushions, bedding, shades, home décor, crafts, etc