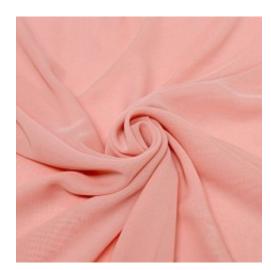

## Chiffon Fabric-Lightweight, 60" wide , sold by roll. 60 yds color Blush

**Brand:** Continental Fabric **Product Code:** Multi Chiffon

Availability: In Stock

**Weight:** 15.00lb

**Price: \$170.00** 

## **Short Description**

| Description               |                                                                                                                                                                      |
|---------------------------|----------------------------------------------------------------------------------------------------------------------------------------------------------------------|
|                           | 100% Polywater                                                                                                                                                       |
|                           | Very Lightweight                                                                                                                                                     |
| This beautiful shiften in | ARBINIA very lightweight and sheer. It is perfect for creating flowing evening wear, special occasion apparel, dresses, skirts, blouses, overlays and even lingerie. |
|                           |                                                                                                                                                                      |
|                           |                                                                                                                                                                      |