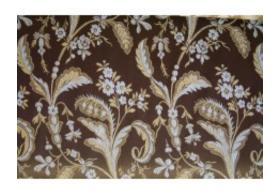

## Jacquard Floral, Fabric, Color Chocolate Fabric, sold By the Yard, 58 " wide.

**Brand:** Continental Fabric

**Product Code: CHOCBLUE600MONTE** 

Availability: In Stock

**Weight:** 10.00lb

**Price: \$10.00** 

## **Description**

Jacquard Floral Design. REVERSIBLE Fabric

Fabric width: 56"

Fabric contents: 100% Polyester

Fabric Weight: Medium.

Product Description

Beautiful damask floral design Lovely drape, hand, body, and versatile Damask is a classic, timeless design; always has been considered high-end designer pattern Suitable for draperies, valances, swags, cornices, pillows, cushions, bedding, shades, home décor, crafts, etc