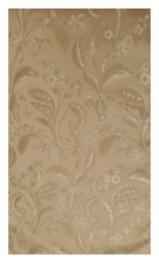

## Jacquard Floral, Fabric, Color sand Fabric, sold By the Yards 58 "

**Brand:** Continental Fabric

**Product Code: SAND600MONTE** 

Availability: In Stock

Weight: 1.00lb

**Price: \$10.00** 

## **Description**

Jacquard Floral Design. REVERSIBLE Fabric

Fabric width: 56".

Fabric contents: 100% Polyester

Fabric Weight: Medium.

Product Description

Beautiful damask floral design Lovely drape, hand, body, and versatile Damask is a classic, timeless design; always has been considered high-end designer pattern Suitable for draperies, valances, swags, cornices, pillows, cushions, bedding, shades, home décor, crafts, e