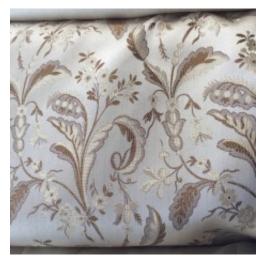

## **Description**

Jacquard Floral Design. REVERSIBLE Fabric

Fabric width: 56"

Fabric contents: 100% Polyester

Fabric Weight: Medium.

Product Description

Beautiful damask floral design Lovely drape, hand, body, and versatile Damask is a classic, timeless design; always has been considered high-end designer pattern Suitable for draperies, valances, swags, cornices, pillows, cushions, bedding, shades, home décor, crafts, e