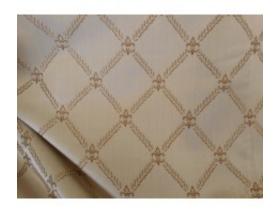

## Jacquard Diamond parent, Fabric Color Dawn, Fabric sold By the Yards 58 "

**Brand:** Continental Fabric

**Product Code:** DAWN800MONTE

Availability: In Stock

**Weight:** 10.00lb

**Price: \$10.00** 

## **Description**

Jacquard Diamond parent, Design. REVERSIBLE Fabric

Fabric width: 56"

Fabric contents: 100% Polyester

Fabric Weight: Medium.

Product Description

Beautiful damask floral design Lovely drape, hand, body, and versatile Damask is a classic, timeless design; always has been considered high-end designer pattern Suitable for draperies, valances, swags, cornices, pillows, cushions, bedding, shades, home décor, crafts, e