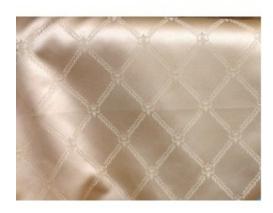

## Jacquard Diamond parent, Fabric Color sand, Fabric sold By 10 Yards 58 " wide.

**Brand:** Continental Fabric

**Product Code: SAND800MONTE** 

Availability: In Stock

Weight: 0.00lb

**Price: \$10.00** 

## **Description**

Jacquard Diamond parent, Design. REVERSIBLE Fabric

Fabric width: 56"

Fabric contents: 100% Polyester

Fabric Weight: Medium.

Product Description

Beautiful damask floral design Lovely drape, hand, body, and versatile Damask is a classic, timeless design; always has been considered high-end designer pattern Suitable for draperies, valances, swags, cornices, pillows, cushions, bedding, shades, home décor, crafts, e