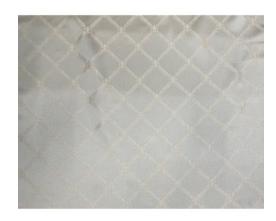

## Jacquard Diamond parent, Fabric Color Sage, Fabric sold By the Yards 58 "

**Brand:** Continental Fabric

**Product Code: SAND800MONTE** 

**Availability:** In Stock

Weight: 0.00lb

**Price: \$10.00** 

## **Description**

Jacquard Diamond parent, Design. REVERSIBLE Fabric

Fabric width: 56"

Fabric contents: 100% Polyester

Fabric Weight: Medium.

Product Description

Beautiful damask floral design Lovely drape, hand, body, and versatile Damask is a classic, timeless design; always has been considered high-end designer pattern Suitable for draperies, valances, swags, cornices, pillows, cushions, bedding, shades, home décor, crafts, e