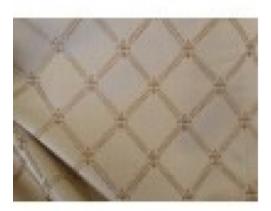

## Jacquard Diamond parent, Fabric Color Sky, Fabric sold By the Yards 58 "

**Brand:** Continental Fabric **Product Code:** SKY700MONTE **Availability:** In Stock **Weight:** 10.001b

## Description

Jacquard Diamond parent, Design. REVERSIBLE Fabric Fabric width: 56°. Fabric contents: 100% Polyester, Fabric Weight: Medium.

Product Description Beautiful damask floral design Lovely drape, hand, body, and versatile Damask is a classic, timeless design; always has been considered high-end designer pattern Suitable for draperies, valances, swags, cornices, pillows, cushions, bedding, shades, home décor, crafts, etc