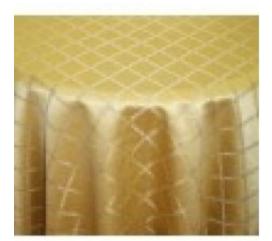

## Jacquard Diamond parent, Fabric Color Sky, Fabric sold By the Yards 58 "

**Brand:** Continental Fabric **Product Code:** SKY700MONTE **Availability:** In Stock **Weight:** 10.001b

## Description

Jacquard Diamond parent, Design. REVERSIBLE Fabric Fabric width: 56°. Fabric contents: 100% Polyester, Fabric Weight: Medium.

Product Description Beautiful damask floral design Lovely drape, hand, body, and versatile Damask is a classic, timeless design; always has been considered high-end designer pattern Suitable for draperies, valances, swags, cornices, pillows, cushions, bedding, shades, home décor, crafts, etc