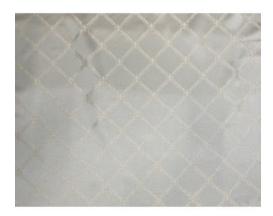

## Jacquard Diamond parent, Fabric Color Sky, Fabric sold By the Yards 58 "

**Brand:** Continental Fabric **Product Code:** SKY700MONTE **Availability:** In Stock **Weight:** 10.001b

## Description

Jacquard Diamond parent, Design. REVERSIBLE Fabric Fabric width: 56°. Fabric contents: 100% Polyester, Fabric Weight: Medium.

Product Description Beautiful damask floral design Lovely drape, hand, body, and versatile Damask is a classic, timeless design; always has been considered high-end designer pattern Suitable for draperies, valances, swags, cornices, pillows, cushions, bedding, shades, home décor, crafts, etc