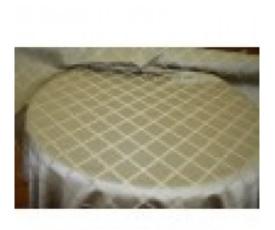

## Jacquard Diamond parent, Fabric Color Sky, Fabric sold By the Yards 58 "

**Brand:** Continental Fabric **Product Code:** SKY700MONTE **Availability:** In Stock **Weight:** 10.001b

## Description

Jacquard Diamond parent, Design. REVERSIBLE Fabric Fabric width: 56°. Fabric contents: 100% Polyester, Fabric Weight: Medium.

Product Description Beautiful damask floral design Lovely drape, hand, body, and versatile Damask is a classic, timeless design; always has been considered high-end designer pattern Suitable for draperies, valances, swags, cornices, pillows, cushions, bedding, shades, home décor, crafts, etc