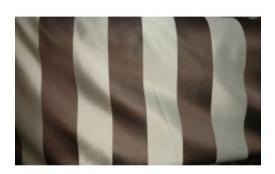

## Jacquard Stripe, Fabric Color Chocolate, Fabric sold By the Yard 58 " wide.

Brand: Continental Fabric Product Code: CHOCBLUE700MONTE Availability: In Stock Weight: 10.00lb

Price: \$10.00

## Description

Jacquard Stripe, Design. REVERSIBLE Fabric Fabric width: 56°. Fabric contents: 100% Polyester, Fabric Weight: Medium.

Product Description Beautiful damask floral design Lovely drape, hand, body, and versatile Damask is a classic, timeless design; always has been considered high-end designer pattern Suitable for draperies, valances, swags, cornices, pillows, cushions, bedding, shades, home décor, crafts, etc